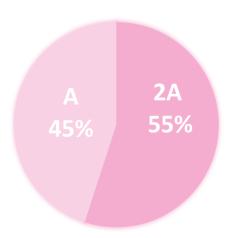

# Production

In good production conditions, the yield can reach **45-50T/Ha** The dominant fruit size is **AA/A**, with an average weight of **180 -190 g** 

|                        | LOW | MEDIUM | HIGH |
|------------------------|-----|--------|------|
| BRIX (%)*              |     | 11 13  |      |
| Acidity (meq / 100 g)* | 3 5 |        |      |
| Aroma intensity        |     | 6      | 7    |