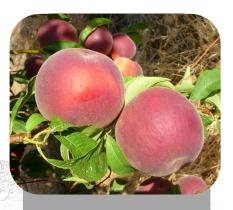

## **O** Fruit description

- Shape : circular
- Skin : dark red, intense and shiny, with a cream coloured background. Skin is thick, almost not fluffy.
- Core : small sized, semi clingstone
- Firmness : good
- Flesh : crunchy, smoothy and juicy.
- **Organoleptic qualities** : good, sweet, with aromatic flavours.