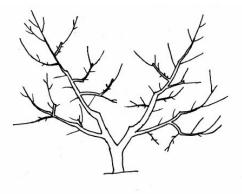

### හි Tree

- Habit : semi-erect
- Vigor : Strong to very strong
- Wood qualities : good

- Shape pruning : topping must be done the 1st and 2nd year. The opening of the scaffold branches will be done by bending or pruning. Do not open excessively the scaffold limbs, fruit set is very rapid.
- **Regular pruning :** on all type of wood.
- **Summer pruning :** essential to improve wood quality. Must not be excessive, be careful to sundamage.
- **Productivity** : very high
- Fruit set : rapid