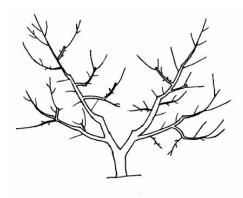

#### දිා Tree

- Habit : semi erect
- Vigor : strong
- Wood qualities : good
- Shape pruning : summer topping must be done during the 1st and the 2nd year. Opening of the scaffold branches will be done by bending.
- Regular pruning : must be done on the flowering shoots, which usually are of good quality. New shoots must be selected by bending the 2 year old wood. Remove the 2 year old wood which is excessively erect.
- **Summer pruning :** essential after harvest, to encourage the development of strong flowering shoots.
- Productivity : strong
- Fruit set : rapid