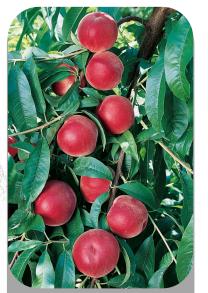

White peach

**COV EU 16 282** 

MAUR

Certification : clone INFEL<sup>®</sup> n°7820

**10 days after Nabby®** 

## **O** Fruit description

- Shape : circular, slightly flattened
- Skin : dark red, intense and shiny, very attractive. Skin is thick, with very little fuzz.
- Core : medium sized, semi clingstone
- Firmness : good, allowing a slow evolution of the fruit
- Flesh : smooth and very juicy.
- Organoleptic qualities : very good, the fruit is well balanced with strong enhancing aromatic components