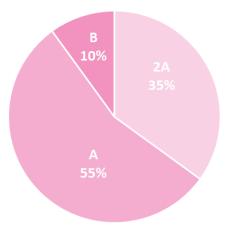

# Production

In good production conditions, the yield can reach **40T/Ha**.

The dominant fruit size is **A/AA**, with an average weight of **180g**.

|                        | LOW | MEDIUM |    | HIGH |    |   |  |
|------------------------|-----|--------|----|------|----|---|--|
| BRIX (%)*              |     |        | 11 | 13   |    |   |  |
| Acidity (meq / 100 g)* |     |        |    | 14   | 16 |   |  |
| Aroma intensity        |     |        |    |      | 7  | 8 |  |