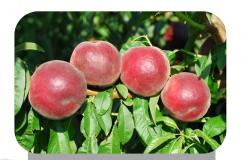

# Truit description

Shape: circular, slightly oval, regular shaped

**Skin**: shiny red. Skin is moderatly thick, with few fuzz.

Core: medium sized, semi clingstone

Firmness is good

Flesh: crunchy, smoothy and juicy

Organoleptic qualities: good, sweet flavoured, with a well balanced sugar/acid ratio

Nice fruit size and very attractive **presentation** of the fruits

> Nice variety to follow Patty®