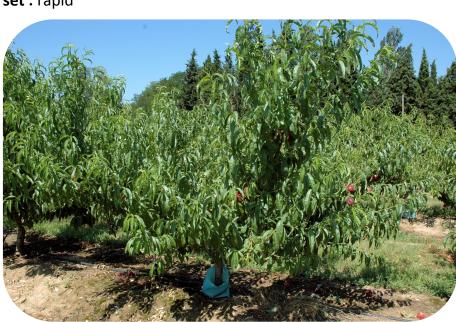

## **铅 Tree**

• Habit: semi erected

Vigor : strong

Wood qualities : good

- Regular pruning: must be done on the strongest flowering shoots inserted on 2 year old branches. New shoots must be selected by bending the strongest 2 year old wood.
- Summer pruning: essential to remove the vigourous shoots and give the inner part of the tree a better light exposure. Several prunings must caried out during the summer.