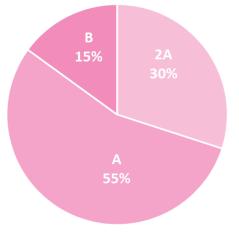

## **Production**

In good production conditions, the yield can reach 30/35 T/Ha

The dominant fruit size is A/AA, with an average weight of 160 -170 g