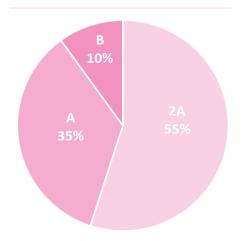

# Production

In good production conditions, the yield can reach **35-40T/Ha** The dominant fruit size is **AA/A**, with an average weight of **170 -180 g** 