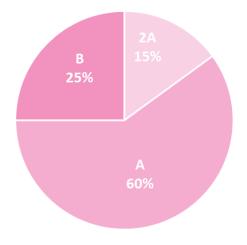

## Production

In good production conditions, the yield can reach **30T/Ha**.

The dominant fruit size is **A**, with an average weight of **150 -160** g.