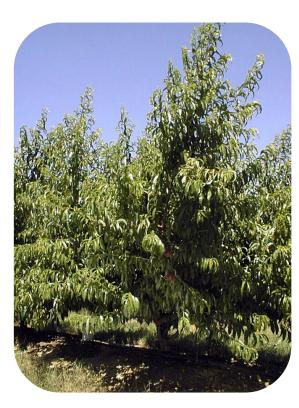

## H3 Tree

Habit : semi spreading

Vigor: strong

Wood qualities : good

 Shape pruning: topping must be done during the 1st year in order to stiffen and train the scaffold branches, which will then open naturally.