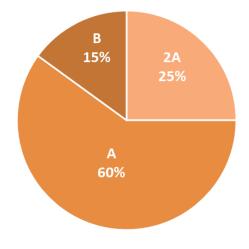

#### **Production**

In good production conditions, the yield can reach 30 T/Ha.

The dominant fruit size is A/AA, with an average weight of 150-160 g.