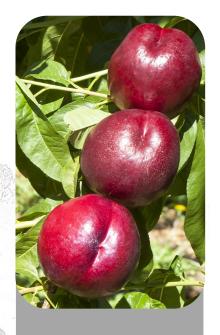

## (0) Fruit description

- **Shape:** circular, with a little dip at the stem end
- **Skin**: intense and shiny dark red. The fruit skin is thick, with alomost no lenticels.
- **Core**: medium sized, semi clingstone
- Firmness: very good
- Flesh: crunchy and juicy
- Organoleptic qualities: sweet and aromatic, similar to Honey Zee®