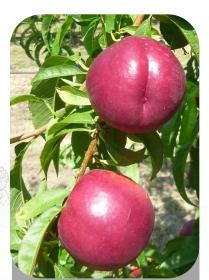

## **()** Fruit description

- Shape : circular, slightly flattened, with a small dip at the top
- **Skin** : shiny red on the full surface of the tree, very attractive. The fruit skin is very clean, moderatly thick without any lenticels.
- Core : medium sized, semi clingstone
- Firmness : very good
- Flesh : smooth and juicy
- Organoleptic qualities : very good , well balanced