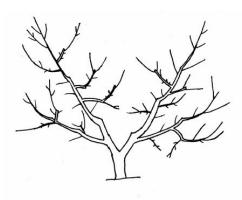

### ති Tree

- Habit : semi erect
- Vigor : strong
- Wood qualities : good
- Shape pruning : topping must be done during the 1st and 2nd years of the tree to open the scaffold branches.
- Regular pruning : on vigorous flowering shoots and 2 year old wood.
- Summer pruning : regular pruning should be done to remove the numerous vigorous shoots. Post harvest pruning is very beneficial.
- Productivity : strong
- Fruit set : rapid