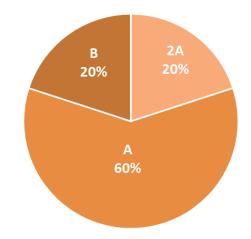

## Production

In good production conditions, the yield can reach **25-30 T/Ha.** 

The dominant fruit size is **A/AA**, with an average weight of **150-160** g.