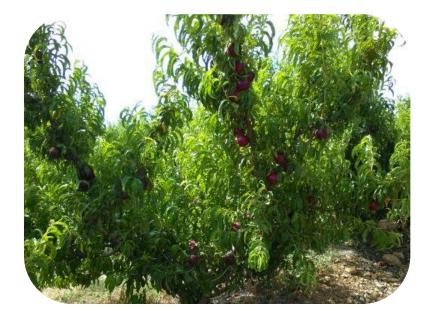

### ති Tree

- Habit : semi erect
- Vigor : strong
- Wood qualities : good
- Shape pruning : topping must be done during the 1st and 2nd years of the tree to open the scaffold branches.
- Regular pruning : on vigorous flowering shoots and 2 year old wood.
- Summer pruning : regular pruning should be done to remove the numerous vigorous shoots. Post harvest pruning is very beneficial.
- Productivity : strong
- Fruit set : rapid