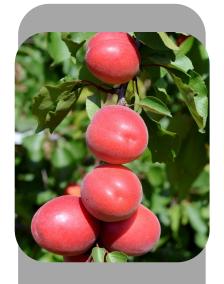

# **Carming**

An early variety with a short cycle (60 days) between late flowering and early maturity, more adapted to medium - high chilling areas

The fruit is very attractive with a red overcolored skin

### **Truit description**

Shape: elongated to oblong

• Size : medium

• Color: orange background, with a blush over 50% of the fruit