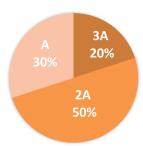

#### Fruit characteristics

Firmness: strongBrix: 12 Brix

Eating qualities: equilibrated and juicy fruits

Picking Time : 6-7 (Ctifl color code)

Period : mediumBloom set : strong

• Pollination : Self-fertile variety