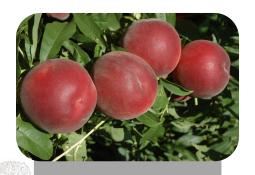

## Fruit description

- **Shape:** circular, regular, without mucro
- **Skin**: very shiny and attractive red. The skin is moderatly thick, with little fuzz.
- **Core**: medium sized, semi clingstone
- Firmness: good
- Flesh: smooth and juicy.
- Organoleptic qualities: very good, well balanced, with aromatic flavours