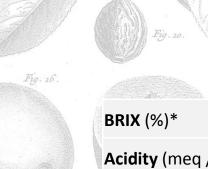

#### 🗯 Fruit at harvest time

|                        | LOW | MEDIUM | HIGH  |
|------------------------|-----|--------|-------|
| BRIX (%)*              |     | 10 12  |       |
| Acidity (meq / 100 g)* |     |        | 14 16 |
| Aroma intensity        |     | 6      | 7     |

<sup>\*</sup> Pimprenelle measures