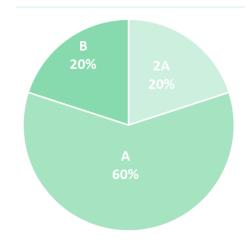

#### **Production**

In good production conditions, the yield can reach 25-30T/Ha.

The dominant fruit size is A/AA, with an average weight of 170-180 g.