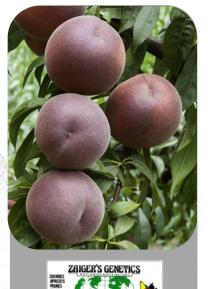

## Truit description

Shape: circular, with a flattened stem end

Skin: garnet attractive red, very little fuzz

Core: small sized, semi clingstone

Firmness: very good

Flesh: orange to yellow

**Texture:** smooth and juicy

Organoleptic qualities: sweet, with aromatic flavours