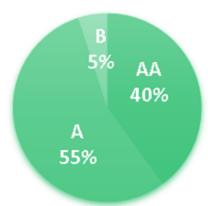

### Production

Very productive variety in all areas. Its potential yield is very high The dominant fruit size is AA for an average weight of 200 g.