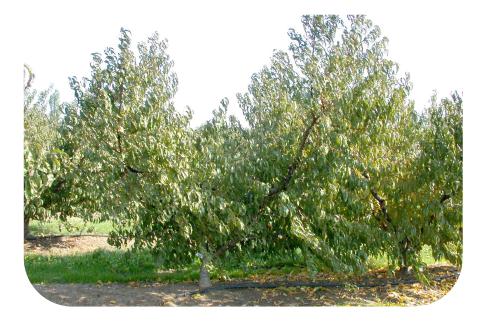

#### දිා Tree

- Habit : erect
- Vigor : strong
- Wood qualities : good
- Shape pruning: topping muste be done during the 1st and 2nd years. Subsequently the scaffold branches will be opened (without exaggeration) by bending and/or pruning.
- Regular pruning : on all type of wood. Renewal branches will come by bending the vigorous 2 year old wood.
- Summer pruning : Indispensable to take off the vigorous shoots and favor the coloration of the fruits. Post harvest pruning is needed to ventilate the trees.
- Productivity strong
- Fruit set : rapid