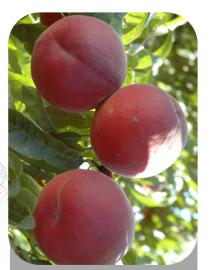

**Yellow peach** 

Rustic variety with regular production

Nice fruit size, with a very attractive coloration

#### **O** Fruit description

- Shape : circular, regular
- Skin : shiny dark red. Skin is thick with a few fuzz.
- Core : small sized, semi clingstone
- Firmness : good
- Flesh : crunchy, smooth and juicy
- Organoleptic qualities : good, smooth and aromatic