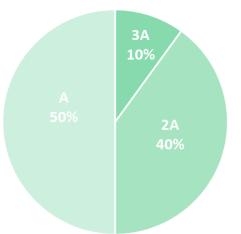

### Production

In good production conditions, the yield can reach **40-45T/Ha.** 

The dominant fruit size is **A/AA**, with an average weight of **190-200g**.