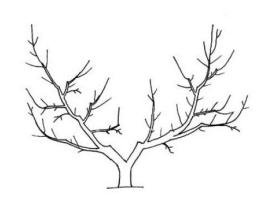

#### දිා Tree

- Habit : erect
- Vigor : strong
- Wood qualities : good
- Shape pruning: topping muste be done during the 1st and 2nd years. Subsequently the scaffold branches will be opened (without exaggeration) by bending and/or pruning.
- Regular pruning : on all type of wood. Renewal branches will come by bending the vigorous 2 year old wood.
- Summer pruning : Indispensable to take off the vigorous shoots and favor the coloration of the fruits. Post harvest pruning is needed to ventilate the trees.
- Productivity strong
- Fruit set : rapid