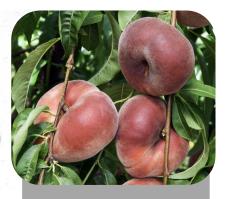

The **important size of the fruits** rises the **potential yield** of this seasoned variety

> Stigma well closed

Harvest without damaging the stalk

Adapted to all regions

White flat peach SAUZEE®010 COV EU 49 411

### **O** Fruit description

- Shape : circular, regular, very thick
- Skin : shiny red on 90% of the surface
- Flesh : white
- Fruit size : AA dominant Ø 80 mm

### () Fruit characteristics

- Organoleptic qualities : very good, with smoothy aromas
- Firmness : good
- Brix : 14 %

# **Blooming**

- Period : medium
- Bloom set : strong
- Fruit setting : strong
- Thinning : medium

### භි Tree

- Habit : semi erect
- Vigor : strong
- Productivity : good
- Fruit set : rapid
- Regular pruning : to be done on vigorous flowering shoots and 2 year old wood

Information on this technical bulletin 01/2022 is indicative only and strongly depends upon production conditions, harvest time, and pedo-climatic conditions of the year. This is a protected variety, which requires a license and is the subject of royalties payments. Propagation and production can only be done with IPS agreement