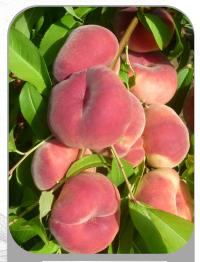

## **Truit description**

Shape: circular, regular

Skin: shiny red on a creamy background

• Flesh: white

• Fruit size : AA/A dominant Ø 90 mm

#### Fruit characteristics

Organoleptic qualities: excellent, sweet and aromatic

Firmness : goodBrix : 15-16%