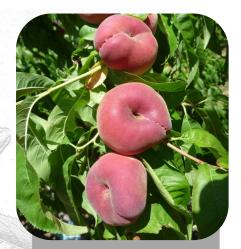

Very attractive coloration

Highly productive variety

### **O** Fruit description

- Shape : circular, regular
- Skin: shiny red on 90% of the surface
- Flesh : white
- Fruit size : A dominant Ø 70 mm