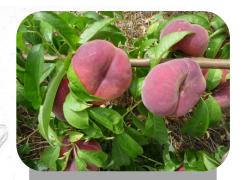

## **Truit description**

• Shape: circular, regular, thick

 Skin: shiny red on 60 to 70% of the surface, with a creamy background

• Flesh: white

Fruit size: AA dominant Ø 90 mm

#### Fruit characteristics

Organoleptic qualities: very good, with strong aromatic components

Firmness : goodBrix : 15-16%