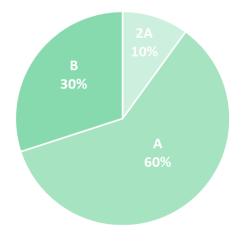

# Production

In good production conditions, the yield can reach 20-25T/Ha.

The dominant fruit size is A, with an average weight of 140 -150 g.