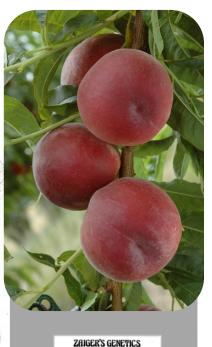

# (iii) Fruit description

Shape: circular to oval, quite regular

**Skin:** red intense. Skin is moderatly thick and has little fuzz.

**Core**: medium sized, semi clingstone

Firmness: good

Flesh: smooth and juicy

Organoleptic qualities: good, with smooth and aromatic flavours