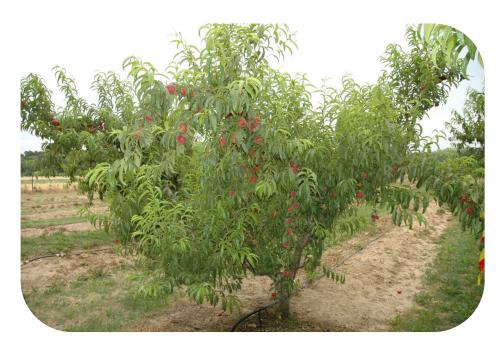

# **铅 Tree**

Habit: erect

Vigor : medium

Wood qualities : good

Shape pruning: topping must be done during the first and second years. Subsequently the scaffold branches will be opened by bending and/or pruning.

Regular pruning: on vigorous flowering shoots. Renewal branches
 will come by bending the vigorous 2 year old wood.

Summer pruning: Indispensable to take off the vigorous shoots,
 but be careful to not be excessively severe.

Productivity: very strong

Fruit set : rapid