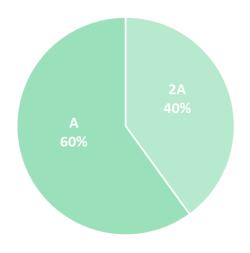

# Production

In good production conditions, the yield can reach **45-50T/Ha.** 

The dominant fruit size is **A/AA**, with an average weight of **170 -180 g**.