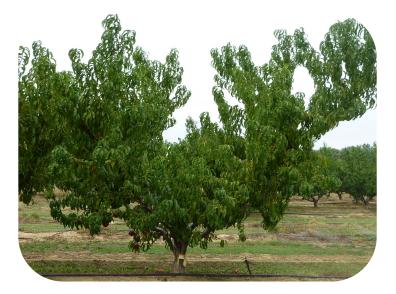

#### හි Tree

- Habit : semi erect to erect
- Vigor : strong
- Wood quality : good
- Shape pruning : topping must be done during the 1st and 2nd years. Trees are easily trained. Be careful to the establishment of the sub scaffold branches. Bending is often prefered as pruning.
- Regular pruning : on vigorous flowering shoots and 2 year old wood. Be careful to the establishment of the renewal shoots on vigorous flowerins branches.
- Summer pruning : Indispensable to favor godd quality wood and limit storage diseases.
- Productivity : strong
- Fruit set : rapid