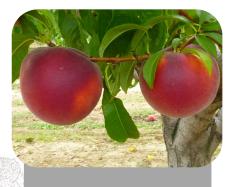

#### **Yellow peach**

Exceptionnal coloration for the maturity period

Very high yield potential

# **O** Fruit description

- Shape : circular, highly regular, slightly flattened at the stem end
- Skin : shiny red to orange on 70 to 80% of the skin, with a beautiful oranged yellow background. Skin is thick and has a little fuzz.
- Core : medium sized, semi clingstone
- Firmness : very good
- Flesh : crunchy, smooth and juicy
- Organoleptic qualities : good, smooth and aromatic