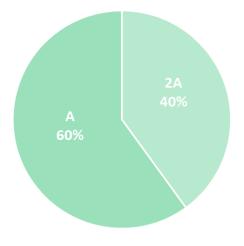

#### **Production**

In good production conditions, the yield can reach 45T/Ha.

The dominant fruit size is A/AA, with an average weight of 170 -180 g