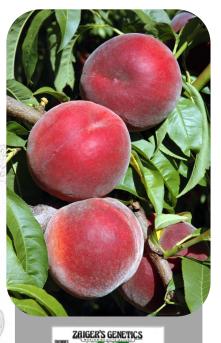

Late variety with a high production potential

Highly shiny and attractive fruit

## (iii) Fruit description

- **Shape:** circular, regular, slightly flattened and with a dip at the stem end
- **Skin**: shiny dark red, very attractive, covering 50 to 90% of the fruit skin. The background is oranged yellow. Skin is thick and has very little fuzz.
- **Core**: medium sized, semi clingstone
- Firmness: very good
- Flesh: slightly crunchy, smooth and juicy
- Organoleptic qualities: good, smooth and aromatic